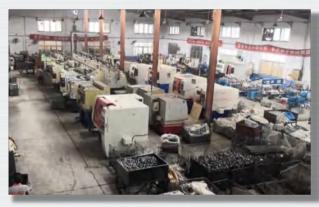

## **Factory Overview**

- > Production Workshop Area: 12 000 square meters.
- > Production Capacity: 5 million units / year.
- > The Bearing Quality Level: P0/P6/P5.
- > Inspection Equipment:
- Table meters, Contour meter,
- Roundness tester,
- Hardness tester, etc....