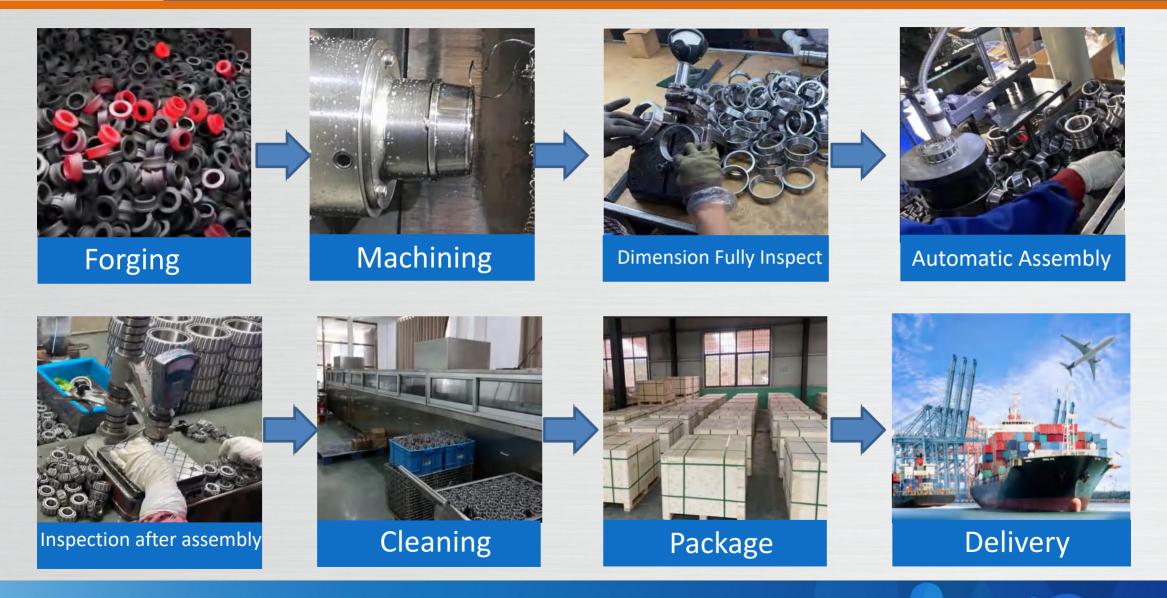

to maximise machine uptime and in each and every interaction we strive for excellence.

Our vision is simply to be your best suitable supplier of **Tapered Roller Bearings** in China.









## **Factory Overview**

- > Production Workshop Area: 12 000 square meters.
- > Production Capacity: 5 million units / year.
- > The Bearing Quality Level: P0/P6/P5.
- > Inspection Equipment:
- Table meters, Contour meter,
- Roundness tester,
- Hardness tester, etc....



FT®

SK

BEARINGS











# Tapered Roller Bearing Raw Material Selection



#### SKET® BEARINGS

We have good relationships with authorized distributors of large bearing steel factories to ensure the procurement of high-quality raw materials at highly competitive prices.





## Manufacturing Process - Tapered Roller Bearing





## **Other Products**



#### **DAC Series Auto Wheel Hub Bearings**



#### **Thrust King Pin Bearings**

TTC Cageless Thrust Bearings: T130,T1260,T128, T127, T1380, T136, T138, T144, T152, T151, T157, T178, T163, T169, T176, T177, T1775, T177A, T1921, T182, T1920, T189, T188;

TTSP Steering Joint Thrust Bearings: T63, T77, T76, T86, T82, T83, T88, T89, T93, T94, T95, T101, T104, T107, T110, T113, T120, T119, T121, T126, T139, T142, T149, T158, T199



## **Thank You!**

#### SKET® BEARINGS

Sales@sketbearings.com 0086-635-8511713 Address: Panzhuang town, Linqing, Shandong, China, 252600

The Widely Range of Tapered Roller Bearings 全系列圆锥滚子轴承

More info please visit www.sketbearings.com