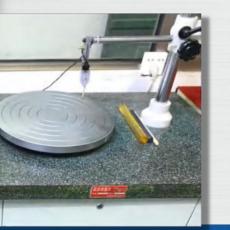

## **Factory Overview**

- > Production Workshop Area: 12 000 square meters.
- > Production Capacity: 5 million units / year.
- > The Bearing Quality Level: P0/P6/P5.
- > Inspection Equipment:
- Table meters, Contour meter,
- Roundness tester,
- Hardness tester, etc....