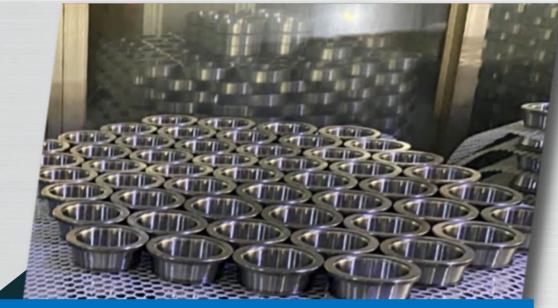

## **Factory Overview**

- > Production Workshop Area: 12 000 square meters.
- > Production Capacity: 5 million units / year.
- > The Bearing Quality Level: P0/P6/P5.
- > Inspection Equipment:
- Table meters, Contour meter,
- Roundness tester,
- Hardness tester, etc....