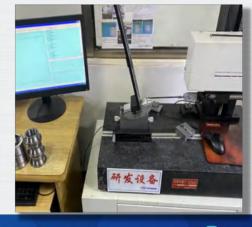

## **Factory Overview**

- > Production Workshop Area: 12 000 square meters.
- > Production Capacity: 5 million units / year.
- > The Bearing Quality Level: P0/P6/P5.
- > Inspection Equipment:
- Table meters, Contour meter,
- Roundness tester,
- Hardness tester, etc....